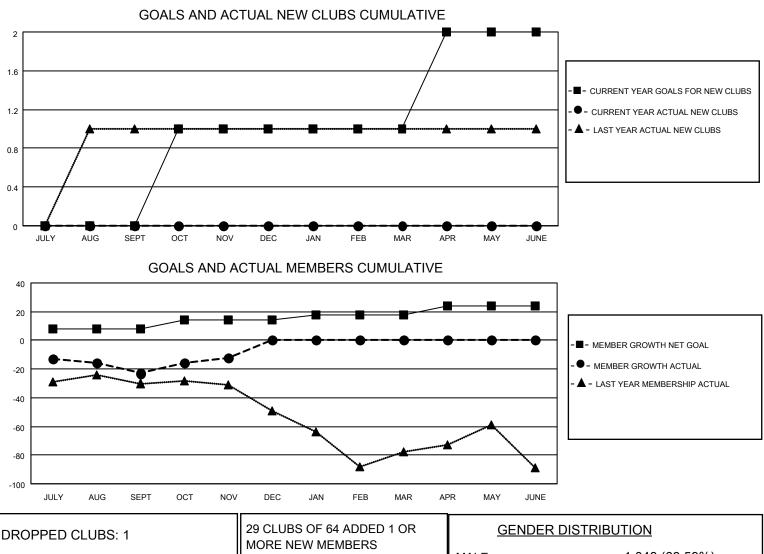

## LOCATION SOUTH CAROLINA

District 32 S

Results as of: 11/30/2021

| Clubs                 |               |           |               | Members               |                        |                         |                                                    |
|-----------------------|---------------|-----------|---------------|-----------------------|------------------------|-------------------------|----------------------------------------------------|
| RESULTS FOR 2021-2022 |               |           |               | RESULTS FOR 2021-2022 |                        |                         |                                                    |
| QUARTER               | NEW CLUB GOAL | NEW CLUBS | DROPPED CLUBS | QUARTER               | BER GROWTH NET<br>GOAL | MEMBER GROWTH<br>ACTUAL | DROPPED<br>MEMBERS ACTUAL<br>(including transfers) |
| JULY/AUG/SEPT         | 0             | 0         | 1             | JULY/AUG/SEPT         | 8                      | 70                      | 77                                                 |
| OCT/NOV/DEC           | 1             | 0         | 0             | OCT/NOV/DEC           | 6                      | 43                      | 30                                                 |
| JAN/FEB/MAR           | 0             | 0         | 0             | JAN/FEB/MAR           | 4                      | 0                       | 0                                                  |
| APR/MAY/JUNE          | 1             | 0         | 0             | APR/MAY/JUNE          | 6                      | 0                       | 0                                                  |

| DROPPED CLUBS: 1 |     | MORE NEW MEMBERS          | GENDER DISTRIBUTION       |                |  |
|------------------|-----|---------------------------|---------------------------|----------------|--|
|                  |     |                           | MALE                      | 1,048 (63.59%) |  |
|                  |     |                           | FEMALE                    | 600 (36.41%)   |  |
| DROPPED MEMBERS  |     |                           | NON BINARY                | 0 (0.00%)      |  |
|                  | 40  |                           | PREFER NOT TO ANSWER      | 0 (0.00%)      |  |
| DECEASED         | 12  |                           |                           |                |  |
| CLUB CANCELLED   | 12  | CLICK HERE FOR CUMULATIVE | TOTAL FAMILY UNIT MEMBERS | 360            |  |
| OTHER            | 83  | MEMBERSHIP DATA           |                           |                |  |
| TOTAL            | 107 |                           | FAMILY MEMBERS PAYING HA  | LF DUES 183    |  |
|                  |     |                           |                           |                |  |
|                  |     | JL                        |                           |                |  |